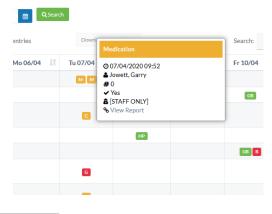

| CAT, COL, GAR                   | , HIL, IMM, NC | C, ¥ 08, 09, 10, 11, 12 | *        | 1 All Locations          | 5        | ✓ All Group    | IS ¥               |              |          |              |
|---------------------------------|----------------|-------------------------|----------|--------------------------|----------|----------------|--------------------|--------------|----------|--------------|
| All Incident Types V 05/04/2020 |                |                         |          | to 11/04/2020 🗰 Q Search |          |                |                    |              | 4        |              |
| how 10                          | ✓ entries      | Showin                  | g 1 to 1 | 0 of 121 entries         |          | Download Sprea | dsheet 6           |              | Search:  |              |
| House 🕼                         | Year 🕼         | Boarder                 | 14       | Su 05/04 👫               | Mo 06/04 | Tu 07/04       | lt We 08/04 lt     | Th 09/04 ا 🕽 | Fr 10/04 | Sa 11/04 🏼 🕸 |
| CAT                             | 09             | Biggs, Karen            |          |                          |          | MM             | Medication         |              |          |              |
| GAR                             | 10             | Blades, Sarah           |          |                          | 5        |                | @ 07/04/2020 09:52 |              | GB       |              |
| HIL                             | 09             | Brockenshire, Matthew   |          |                          |          | C              | # 0<br>✓ Yes       |              |          |              |
| HIL                             | 12             | Butcher, Henry          |          |                          |          |                | STAFF ONLY         |              |          |              |
| HIL                             | 09             | Byers, Craig            |          |                          |          |                |                    |              | GB B     |              |
| GAR                             | 09             | Calderwood, Paula       |          |                          |          | G              |                    |              |          |              |
| CAT                             | 09             | Cameron, Karina         |          |                          |          | C              |                    |              |          |              |
| NCC                             | 09             | Casey, Nicola           |          |                          |          | G              |                    |              |          |              |
| CAT                             | 09             | Caspers, Julie          |          |                          |          | C              |                    |              |          | <b>()</b>    |
| CAT                             | 09             | Cerruto, Karen          |          |                          |          |                | HP                 |              |          | REACH        |

Search for any individual student easily using the Search bar.

Pastoral records are identified with a colour coded icon with shortcode to help you quicky identify the cardinality (positive, neutral, negative) of the record and also the pastoral category of the note submitted. Click the icon to see basic details or to access the pastoral note directly.