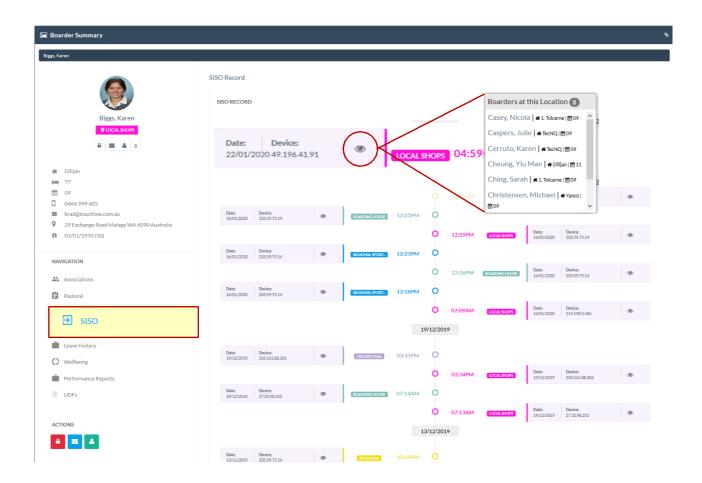

## **Birdseye view - Student SISO timeline**

Access: Dashboards > Boarder Summary > SISO

When viewing a student's SISO timeline in the Boarder Summary Dashboard you can identify all other students that were at a location at the same time as the student.

Click on the birdseye icon for any individual location to see which other students had signed into that location within 10 minutes of the student you are viewing.